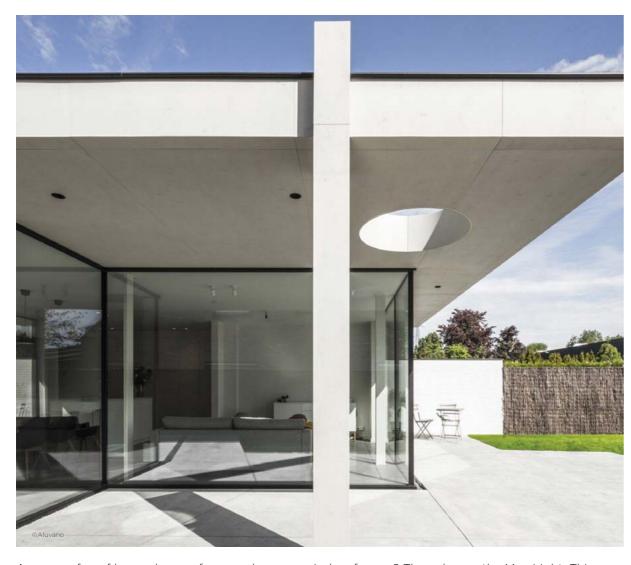

### PANORAMA

GIGA-GANTIC OPENNESS

With a Panorama folding wall, you slide all the parts open to 1 side or from the middle to both sides. No fixed part is left, so that your room becomes an open space. Want to lock your pool house? This glass harmonica wall works perfectly.

If you are looking for an extremely large window that exceeds the limits of our normal windows, a curtain wall is the ideal solution.