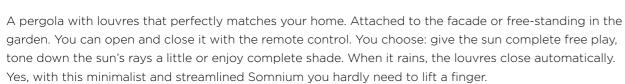

### SOMNIUM

TRENDY PERGOLA
WITH SLATS OR GLASS
AS AN EYE-CATCHER IN
YOUR GARDEN

# SOMNIUM & GLASS GLIDE

Design your pergola the way you want it. The Somnium can be fitted with a roof in louvres or in glass. Or one linked to the other. If you want extra protection against the wind, go for a Glass Glide glass windbreak or for the sunscreens that slide down into the support posts. You can choose them in a colour that matches your Somnium. Are you the romantic type? Then the built-in LED lighting creates a pleasant vibe in the evening.