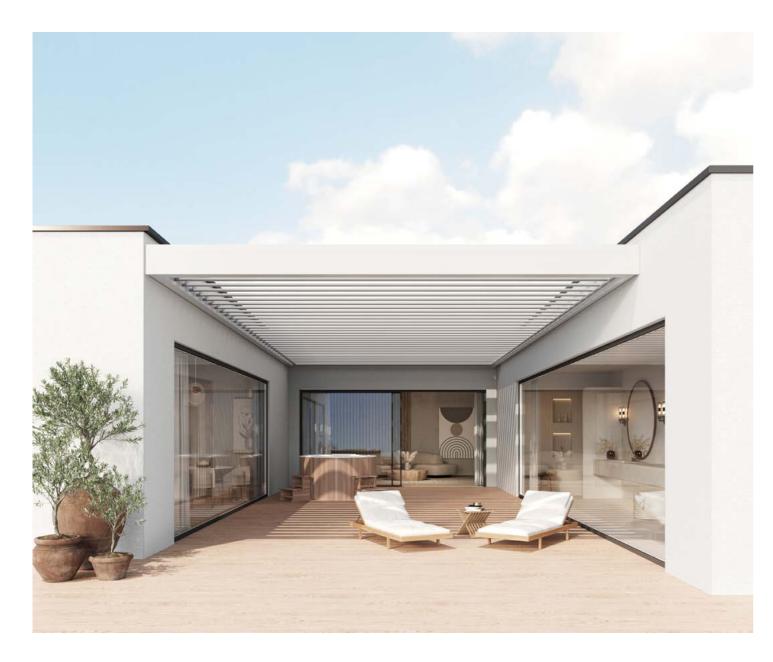

### holiday in your garden

Create a holiday feeling in your home. With a pergola or louvre roof, you can enjoy beautiful days from the first day of spring until well into autumn. It offers you shelter when it rains or cool shade in the middle of summer. Our glass sliding systems protect you from the wind without obscuring the view of your garden. A moment for yourself or a party with friends is never far away.

### SOMNIUM

TRENDY PERGOLA
WITH SLATS OR GLASS
AS AN EYE-CATCHER IN
YOUR GARDEN

# SOMNIUM & GLASS GLIDE

Design your pergola the way you want it. The Somnium can be fitted with a roof in louvres or in glass. Or one linked to the other. If you want extra protection against the wind, go for a Glass Glide glass windbreak or for the sunscreens that slide down into the support posts. You can choose them in a colour that matches your Somnium. Are you the romantic type? Then the built-in LED lighting creates a pleasant vibe in the evening.