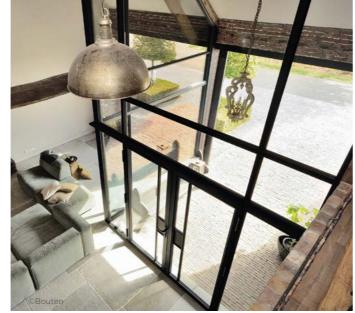

### more light, more happiness

Natural light, a pleasant temperature and tranquillity in the home are essential for a healthy living environment. Windows play the leading role in this. They let in light and create a soothing dynamic with the surroundings. The thermal and acoustic performance of windows and doors keep out cold, heat and noise and increase well-being. That's happiness.

Aluminium windows are light makers and good luck charms!

### STAR75

The latest technologies and innovations united in one window system.

The streamlined design of the Star75 in combination with the ultra-performance insulation makes this the ideal window system for low-energy homes, whether newly constructed or renovated.