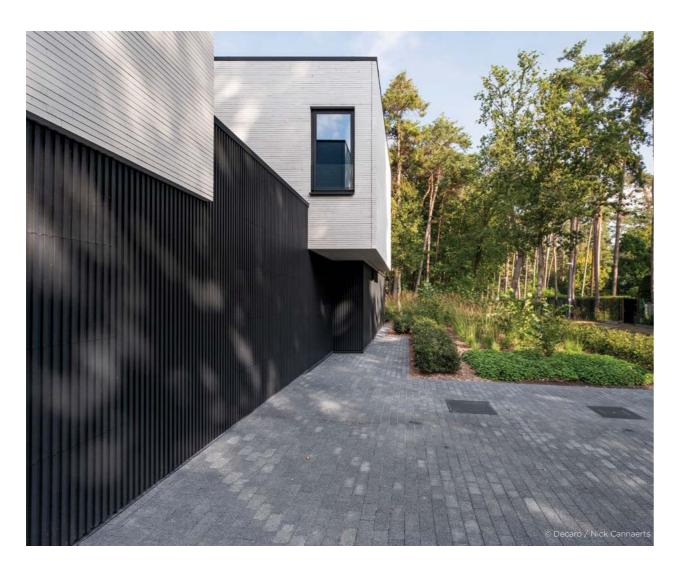

### DECO WALL

YOUR HOME IN A CHIC AND TRENDY LOOK WITH THIS CLADDING

The aluminium Deco Wall facade cladding is the favourite of architects as a finishing touch for modern homes. Contemporary, stylish and sustainable through and through. The facade cladding is constructed using a simple click system with vertical or horizontal profiles in a range of designs. The invisible attachment and the straight lines give your home a streamlined look. Choose from 4 finishing profiles for vertical placement and 1 for horizontal placement. You can also use it to cover doors and gates.

NARROW 2 CM DEEP NARROW 4 CM DEEP OPEN U-PROFILE WIDE 2 CM DEEP

HORIZONTAL

- 52 -