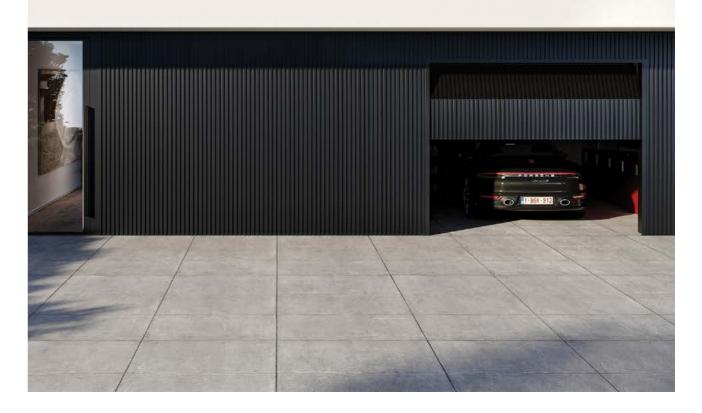

### DECO WALL

YOUR HOME IN A CHIC AND TRENDY LOOK WITH THIS CLADDING

The aluminium Deco Wall facade cladding is the favourite of architects as a finishing touch for modern homes. Contemporary, stylish and sustainable through and through. The facade cladding is constructed using a simple click system with vertical or horizontal profiles in a range of designs. The invisible attachment and the straight lines give your home a streamlined look. Choose from 4 finishing profiles for vertical placement and 1 for horizontal placement. You can also use it to cover doors and gates.

NARROW 2 CM DEEP NARROW 4 CM DEEP OPEN U-PROFILE WIDE 2 CM DEEP

HORIZONTAL

- 52 -