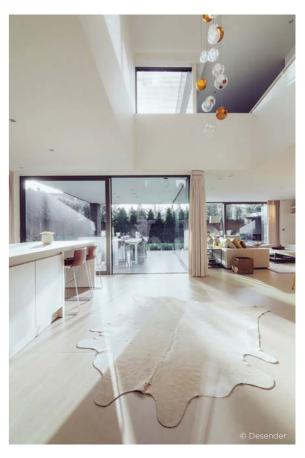

# an infinite view

A minimalist look for your home and a sublime view outside? Sliding windows will do the magic. So that you can enjoy more light, more space, more openness. There is an Aliplast aluminium sliding window for every lifestyle need. Universal, open corner, recessed sill, minimalist profiles... everything slides easily.

A blissful indoor-outdoor feeling - we wish you the same!