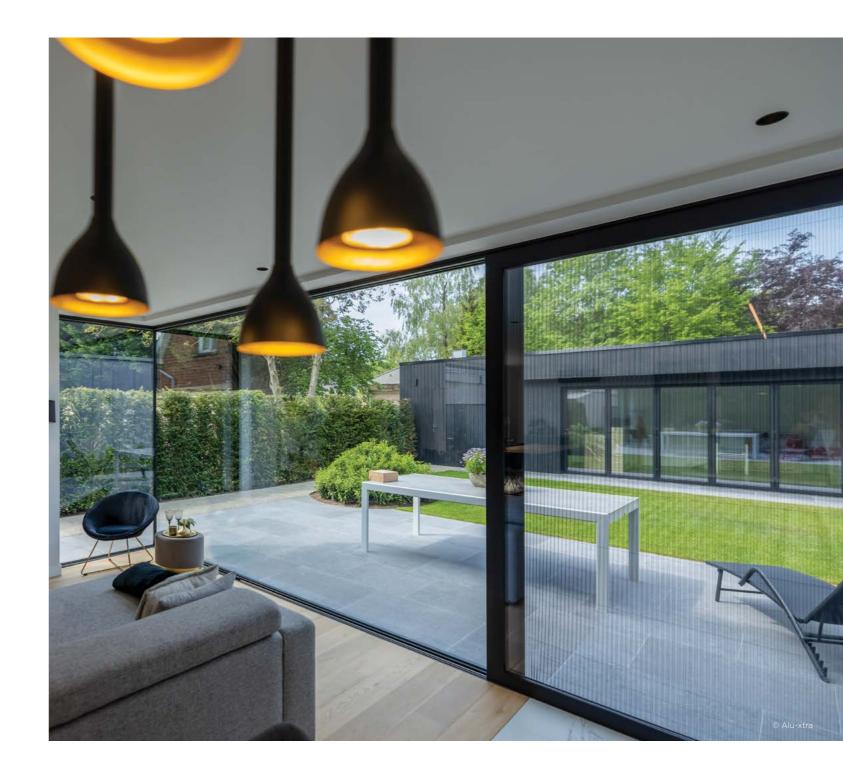

### SLIDING WINDOWS

# an infinite view

A minimalist look for your home and a sublime view outside? Sliding windows will do the magic. So that you can enjoy more light, more space, more openness. There is an Aliplast aluminium sliding window for every lifestyle need. Universal, open corner, recessed sill, minimalist profiles... everything slides easily.

A blissful indoor-outdoor feeling - we wish you the same!