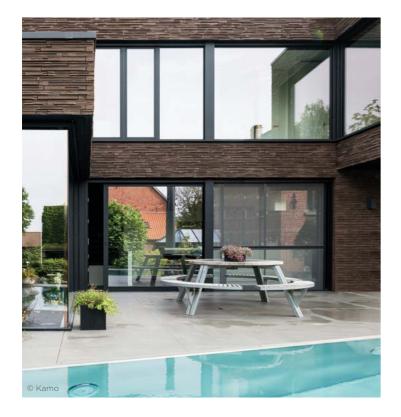

#### OUTDOOR

### holiday in your garden

Create a holiday feeling in your home. With a pergola or louvre roof, you can enjoy beautiful days from the first day of spring until well into autumn. It offers you shelter when it rains or cool shade in the middle of summer. Our glass sliding systems protect you from the wind without obscuring the view of your garden. A moment for yourself or a party with friends is never far away.

Driven by innovation and with a passion for beauty, let us introduce you to our outdoor options.