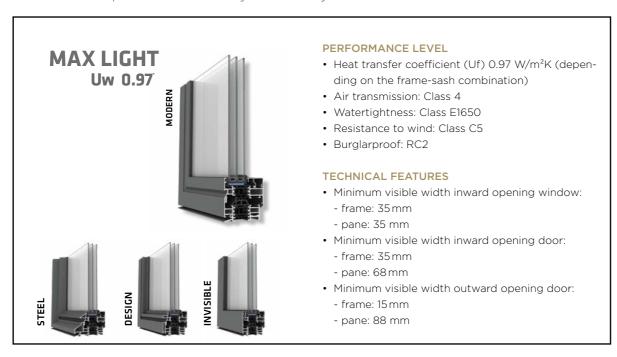

### MAX LIGHT

IMPRESSIVELY SLIM, MAXIMUM LIGHT

Are you a fan of large glass surfaces and narrow window frames? Then choose the Max Light. This window system consists of 4 different styles to suit your home. Fixed windows, upturned single or double windows, and tilt-and-turn windows. Invisible drainage makes this window even more beautiful.