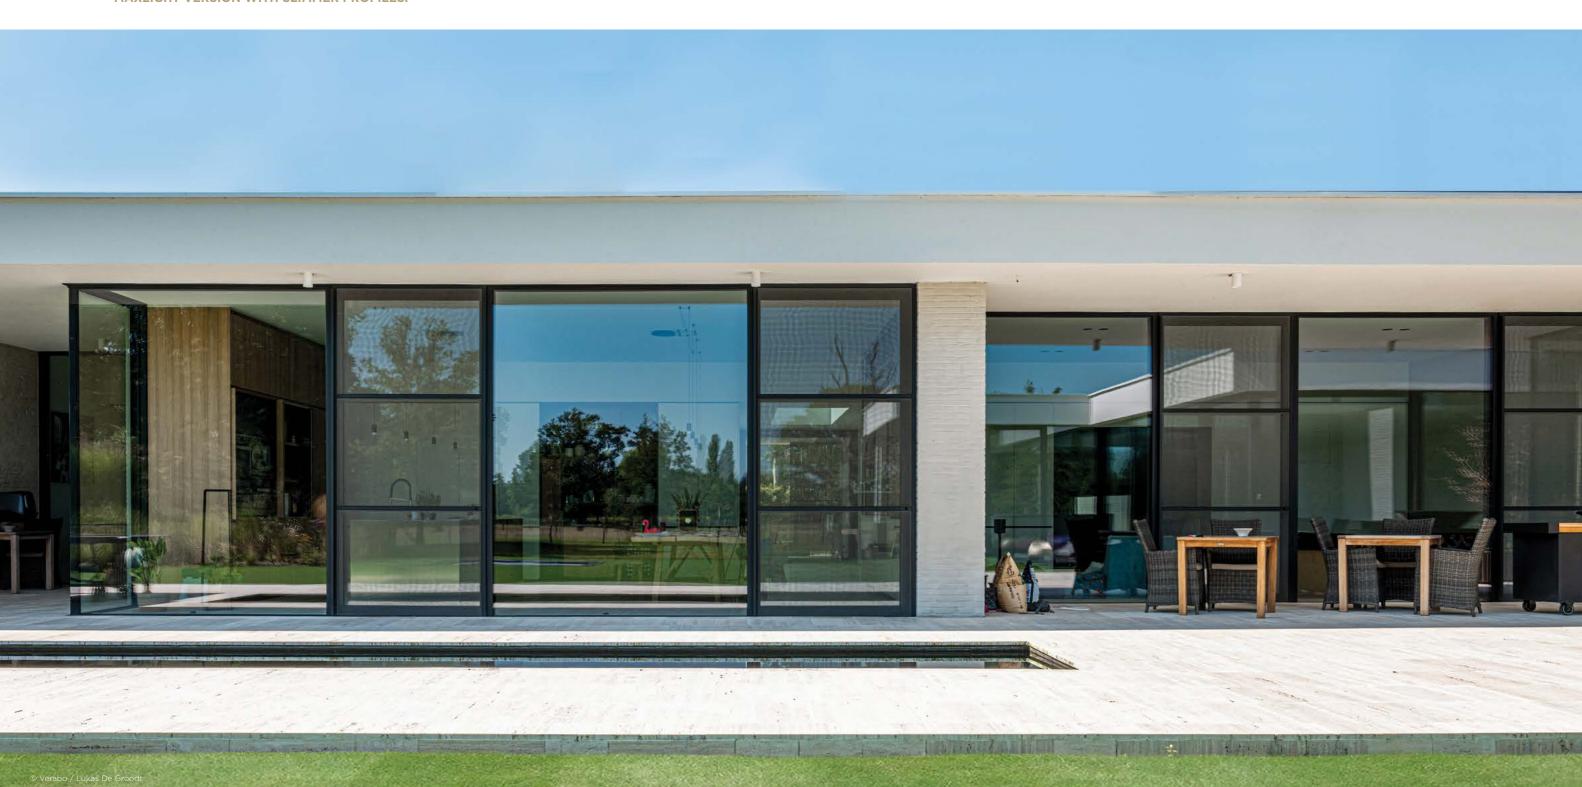

### MAX LIGHT

IMPRESSIVELY SLIM, MAXIMUM LIGHT

Are you a fan of large glass surfaces and narrow window frames? Then choose the Max Light. This window system consists of 4 different styles to suit your home. Fixed windows, upturned single or double windows, and tilt-and-turn windows. Invisible drainage makes this window even more beautiful.

INVISIBLE

- 10 -

### MAX LIGHT STEEL

Extend your architectural

style to your windows

Max Light Steel are aluminium windows with a steel look. Ideal for lofts or industrial buildings, but also perfect in country villas. With the Steel version, cross timbers are often chosen to subdivide your window.