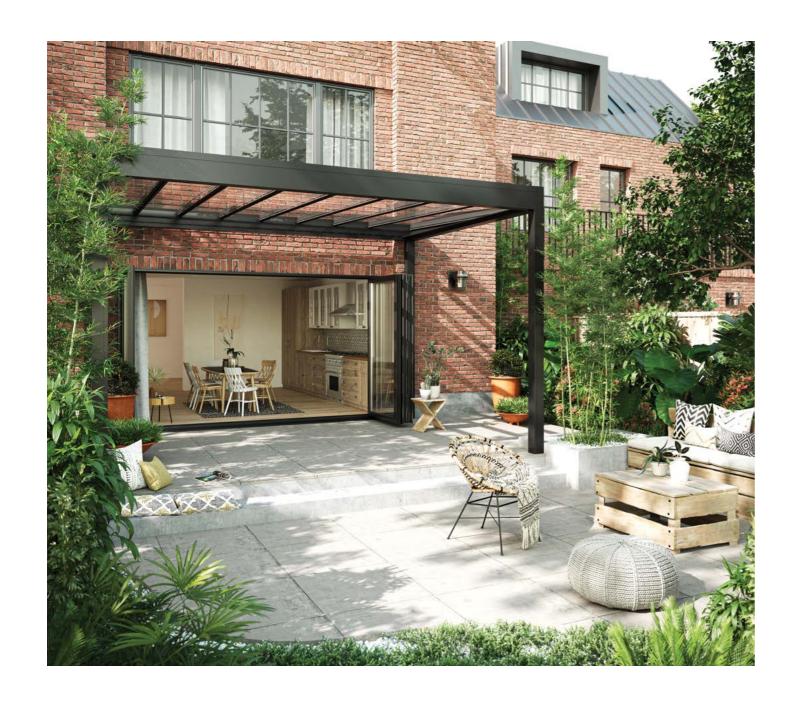

# SOMNIUM & GLASS GLIDE

Design your pergola the way you want it. The Somnium can be fitted with a roof in louvres or in glass. Or one linked to the other. If you want extra protection against the wind, go for a Glass Glide glass windbreak or for the sunscreens that slide down into the support posts. You can choose them in a colour that matches your Somnium. Are you the romantic type? Then the built-in LED lighting creates a pleasant vibe in the evening.