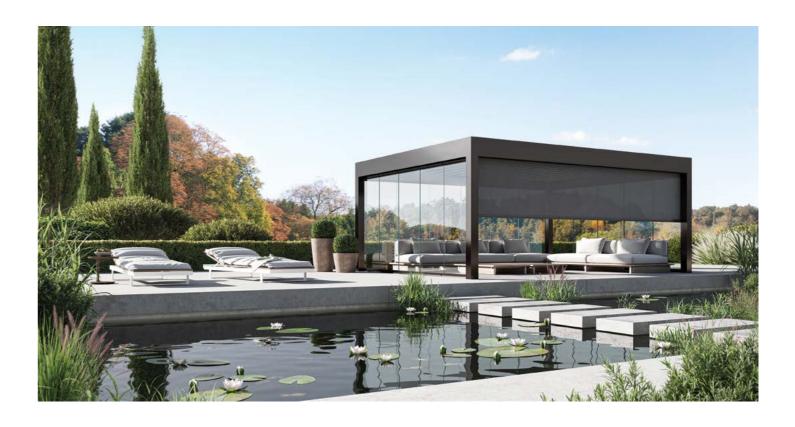

### SOMNIUM

TRENDY PERGOLA
WITH SLATS OR GLASS
AS AN EYE-CATCHER IN
YOUR GARDEN

# SOMNIUM & GLASS GLIDE

Design your pergola the way you want it. The Somnium can be fitted with a roof in louvres or in glass. Or one linked to the other. If you want extra protection against the wind, go for a Glass Glide glass windbreak or for the sunscreens that slide down into the support posts. You can choose them in a colour that matches your Somnium. Are you the romantic type? Then the built-in LED lighting creates a pleasant vibe in the evening.