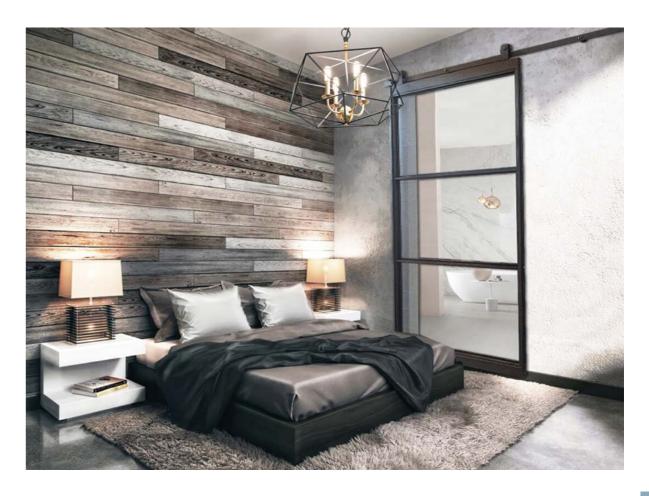

### INTERIOR DOORS

# sublimely stylish living comfort

IDA - Interior Doors Aluminium.

Synonymous with minimalist interior doors and walls that envelop and fill your interior with atmosphere, character and cosiness. The unique finishing touch. With IDA, you invite daylight into your home. Flexibility is the key, because you can combine single, double, pivot doors and sliding doors with fixed glass walls.

SINGLE DOORS

DOUBLE DOORS PIVOT DOORS

S SLIDING DOORS

INTERIOR WALLS

### IDA DOORS

AN OPEN AND STYLISH SENSE OF SPACE AND PRIVACY

Space and LIGHT IN YOUR HOME

II

### IDA DOORS

IDA doors are unique glazed aluminium interior doors that add extra cachet to your interior. These are minimalist interior doors that, thanks to their clean lines, create a distinctive look.