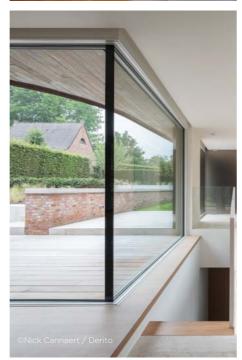

# an infinite view

A minimalist look for your home and a sublime view outside? Sliding windows will do the magic. So that you can enjoy more light, more space, more openness. There is an Aliplast aluminium sliding window for every lifestyle need. Universal, open corner, recessed sill, minimalist profiles... everything slides easily.

### ULTRAGLIDE

An open angle of 90°: it's possible with this Ultraglide sliding window. No window profile on the corner, an open view outside!

You can choose between a monorail, duorail or even trirail where you slide open 2 parts, one behind the other.