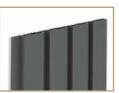

### DECO WALL

YOUR HOME IN A CHIC AND TRENDY LOOK WITH THIS CLADDING

The aluminium Deco Wall facade cladding is the favourite of architects as a finishing touch for modern homes. Contemporary, stylish and sustainable through and through. The facade cladding is constructed using a simple click system with vertical or horizontal profiles in a range of designs. The invisible attachment and the straight lines give your home a streamlined look. Choose from 4 finishing profiles for vertical placement and 1 for horizontal placement. You can also use it to cover doors and gates.

NARROW 2 CM DEEP NARROW 4 CM DEEP OPEN U-PROFILE WIDE 2 CM DEEP

HORIZONTAL

- 52 -