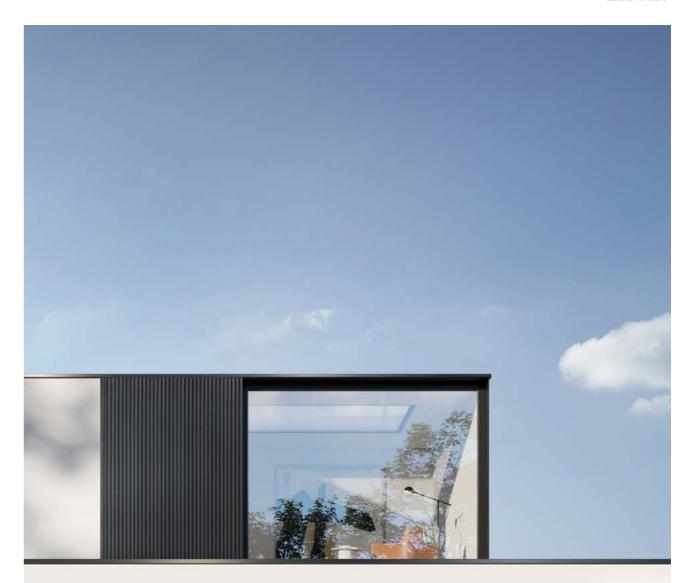

### DECO WALL

YOUR HOME IN A CHIC AND TRENDY LOOK WITH THIS CLADDING

The aluminium Deco Wall facade cladding is the favourite of architects as a finishing touch for modern homes. Contemporary, stylish and sustainable through and through. The facade cladding is constructed using a simple click system with vertical or horizontal profiles in a range of designs. The invisible attachment and the straight lines give your home a streamlined look. Choose from 4 finishing profiles for vertical placement and 1 for horizontal placement. You can also use it to cover doors and gates.

NARROW 2 CM DEEP NARROW 4 CM DEEP OPEN U-PROFILE WIDE 2 CM DEEP

HORIZONTAL

- 52 -