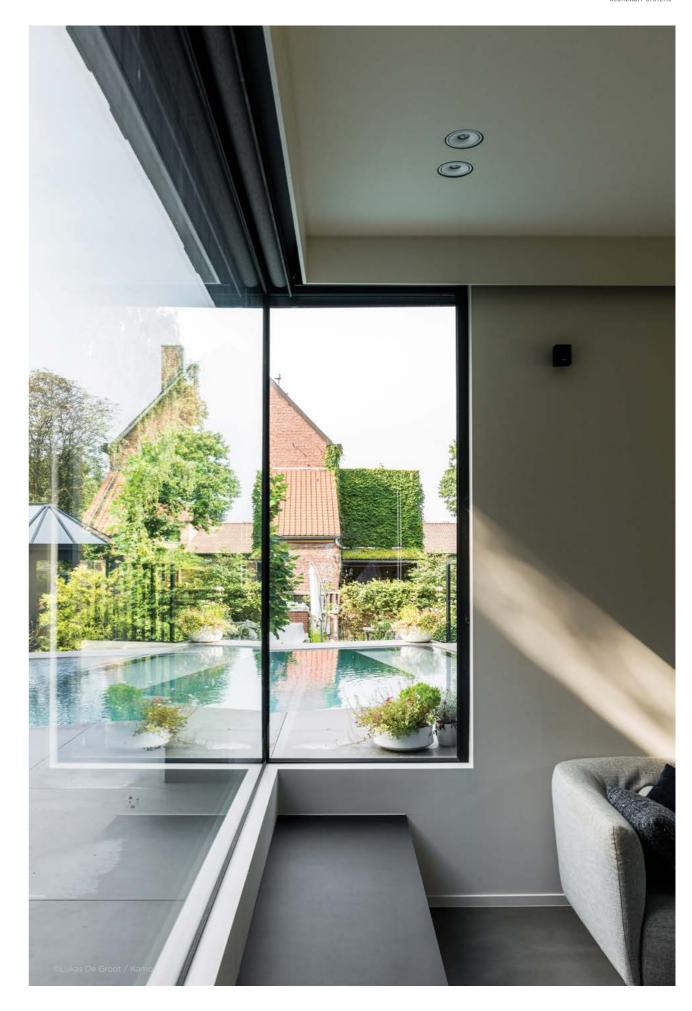

### more light, more happiness

Natural light, a pleasant temperature and tranquillity in the home are essential for a healthy living environment. Windows play the leading role in this. They let in light and create a soothing dynamic with the surroundings. The thermal and acoustic performance of windows and doors keep out cold, heat and noise and increase well-being. That's happiness.

Aluminium windows are light makers and good luck charms!