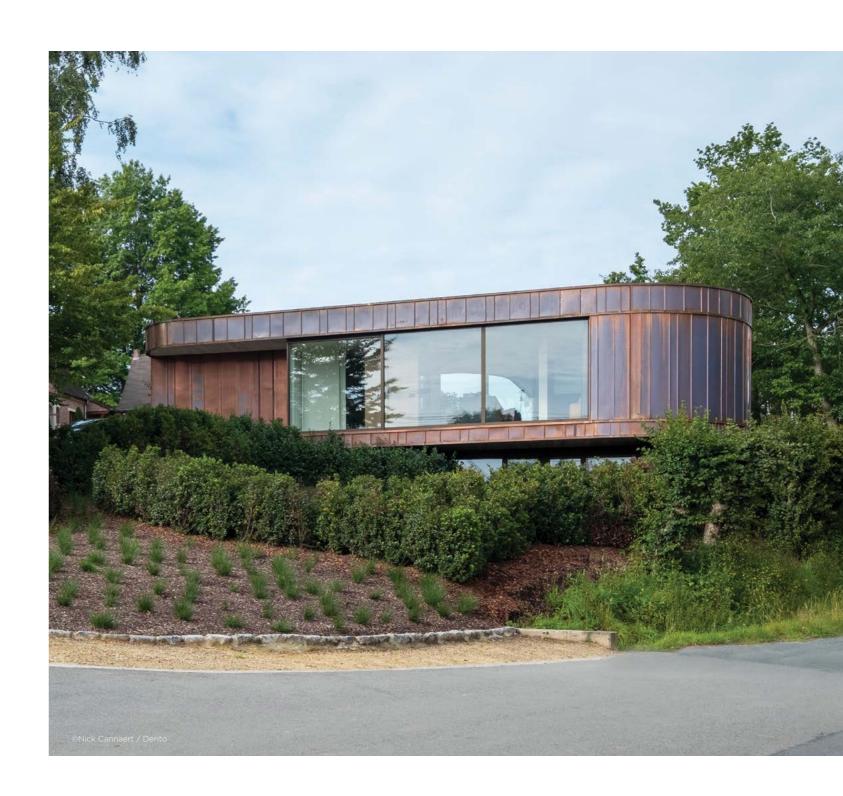

### more light, more happiness

Natural light, a pleasant temperature and tranquillity in the home are essential for a healthy living environment. Windows play the leading role in this. They let in light and create a soothing dynamic with the surroundings. The thermal and acoustic performance of windows and doors keep out cold, heat and noise and increase well-being. That's happiness.

Aluminium windows are light makers and good luck charms!

### MAX LIGHT

IMPRESSIVELY SLIM, MAXIMUM LIGHT

Are you a fan of large glass surfaces and narrow window frames? Then choose the Max Light. This window system consists of 4 different styles to suit your home. Fixed windows, upturned single or double windows, and tilt-and-turn windows. Invisible drainage makes this window even more beautiful.