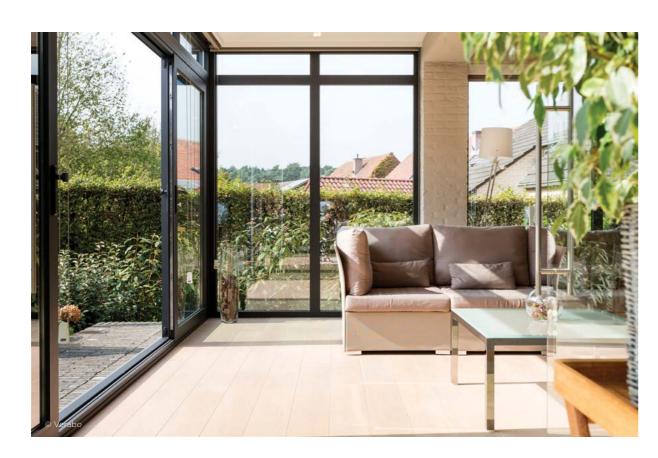

### SLIDING WINDOWS

# an infinite view

A minimalist look for your home and a sublime view outside? Sliding windows will do the magic. So that you can enjoy more light, more space, more openness. There is an Aliplast aluminium sliding window for every lifestyle need. Universal, open corner, recessed sill, minimalist profiles... everything slides easily.

A blissful indoor-outdoor feeling - we wish you the same!