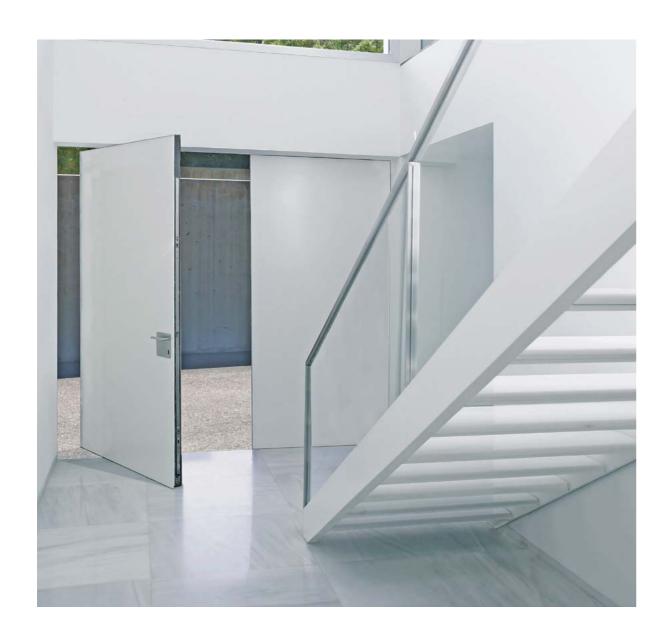

#### PIVOT DOOR

Unique architectural pivot door in which the invisible integrated hinges in the floor and ceiling ensure that the door rotates around its vertical axis.

### DOORS

Architectural pivot door with invisible hinges

- 23 -