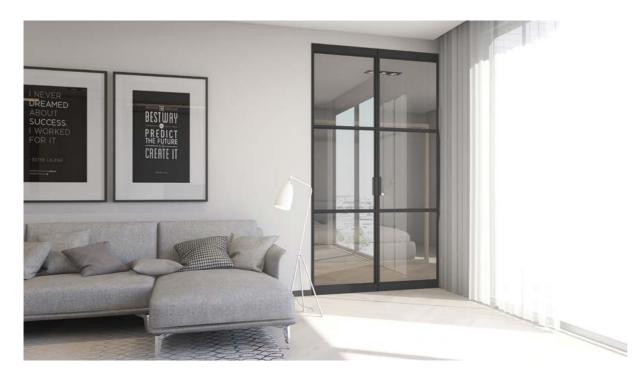

### DOORS

### first impression

You get the first impression of a home the moment you open the door. Which is why Aliplast has different doors in a wide range of designs. The opening wing can be made of glass or an aluminium panel or a combination of both, according to your own design. Choose invisible hinges if you want an extra streamlined look inside too.

#### **OVERLAY DOOR**

Door in which the opening wing rests on the frame.

#### **SMOOTH DOOR**

Modern solution in which the opening wing is in line with the door frame. So, there is no difference in level, either on the inside or outside.

#### XL MAGNITUDE DOOR

An architectural door where the decorative panel is on top of the wing, and everything looks streamlined. The magnet system ensures that your door doesn't jam when the sun shines on it.

#### PIVOT DOOR

Unique architectural pivot door in which the invisible integrated hinges in the floor and ceiling ensure that the door rotates around its vertical axis.