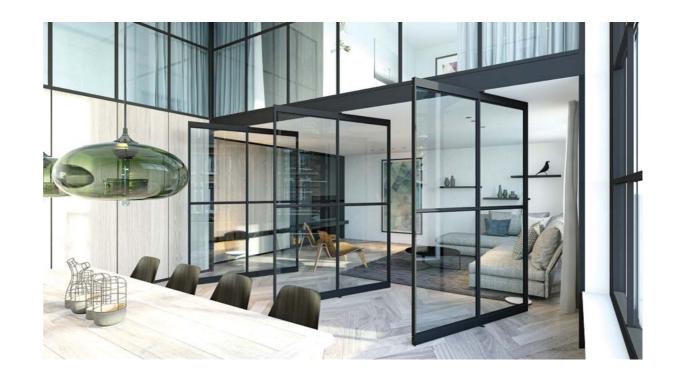

### INTERIOR DOORS

# sublimely stylish living comfort

IDA - Interior Doors Aluminium.

Synonymous with minimalist interior doors and walls that envelop and fill your interior with atmosphere, character and cosiness. The unique finishing touch. With IDA, you invite daylight into your home. Flexibility is the key, because you can combine single, double, pivot doors and sliding doors with fixed glass walls.

### IDA DOORS

IDA doors are unique glazed aluminium interior doors that add extra cachet to your interior. These are minimalist interior doors that, thanks to their clean lines, create a distinctive look.

You choose your own subdivision: an industrial look with more compartments or a streamlined look with no intermediate profiles. In the IDA pivot door, the pivot system is incorporated into the bottom profile. This way, the floor never has to be cut and you avoid the risk of damaging your underfloor heating, for example. You can choose between a floating pivot door or one with a frame.