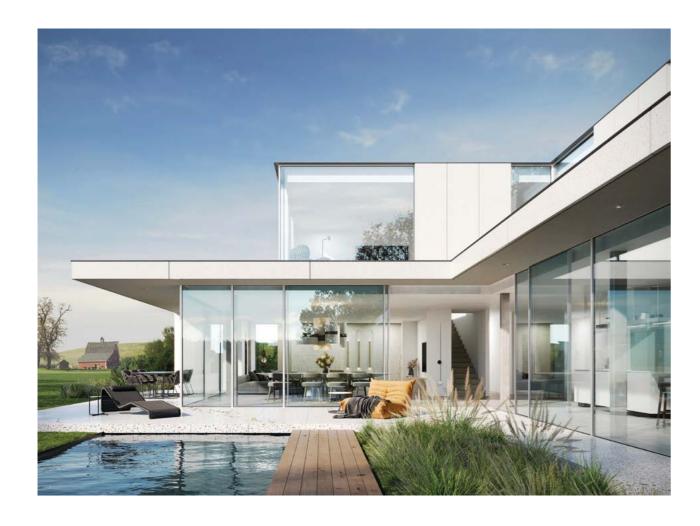

# an infinite view

A minimalist look for your home and a sublime view outside? Sliding windows will do the magic. So that you can enjoy more light, more space, more openness. There is an Aliplast aluminium sliding window for every lifestyle need. Universal, open corner, recessed sill, minimalist profiles... everything slides easily.

A blissful indoor-outdoor feeling - we wish you the same!