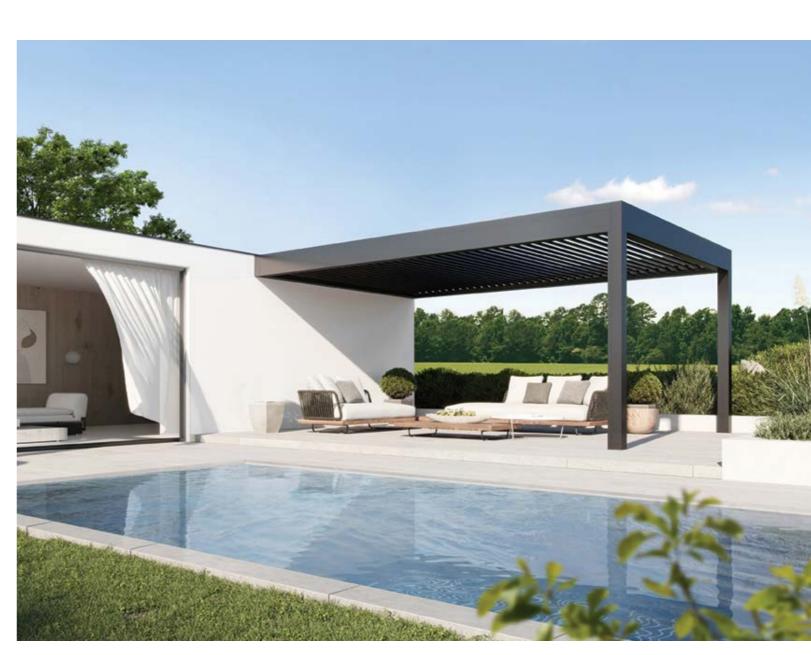

### holiday in your garden

Create a holiday feeling in your home. With a pergola or louvre roof, you can enjoy beautiful days from the first day of spring until well into autumn. It offers you shelter when it rains or cool shade in the middle of summer. Our glass sliding systems protect you from the wind without obscuring the view of your garden. A moment for yourself or a party with friends is never far away.

Driven by innovation and with a passion for beauty, let us introduce you to our outdoor options.