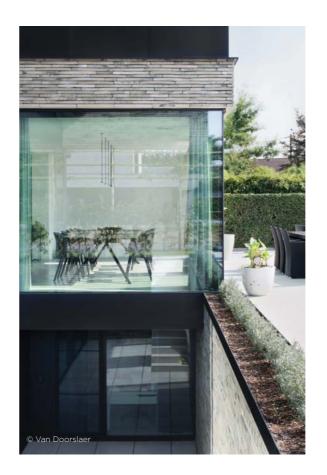

### more light, more happiness

Natural light, a pleasant temperature and tranquillity in the home are essential for a healthy living environment. Windows play the leading role in this. They let in light and create a soothing dynamic with the surroundings. The thermal and acoustic performance of windows and doors keep out cold, heat and noise and increase well-being. That's happiness.

Aluminium windows are light makers and good luck charms!

### MAX LIGHT

IMPRESSIVELY SLIM, MAXIMUM LIGHT

Are you a fan of large glass surfaces and narrow window frames? Then choose the Max Light. This window system consists of 4 different styles to suit your home. Fixed windows, upturned single or double windows, and tilt-and-turn windows. Invisible drainage makes this window even more beautiful.