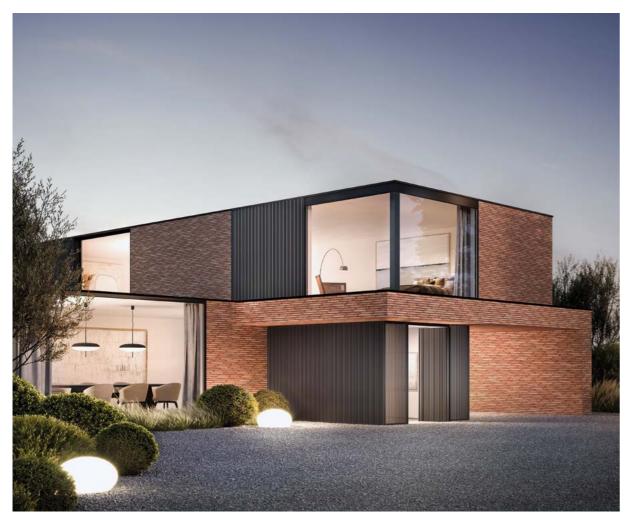

### DECO WALL

YOUR HOME IN A CHIC AND TRENDY LOOK WITH THIS CLADDING

The aluminium Deco Wall facade cladding is the favourite of architects as a finishing touch for modern homes. Contemporary, stylish and sustainable through and through. The facade cladding is constructed using a simple click system with vertical or horizontal profiles in a range of designs. The invisible attachment and the straight lines give your home a streamlined look. Choose from 4 finishing profiles for vertical placement and 1 for horizontal placement. You can also use it to cover doors and gates.

NARROW 2 CM DEEP NARROW 4 CM DEEP OPEN U-PROFILE WIDE 2 CM DEEP

HORIZONTAL

- 52 -