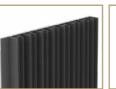

### DECO WALL

YOUR HOME IN A CHIC AND TRENDY LOOK WITH THIS CLADDING

The aluminium Deco Wall facade cladding is the favourite of architects as a finishing touch for modern homes. Contemporary, stylish and sustainable through and through. The facade cladding is constructed using a simple click system with vertical or horizontal profiles in a range of designs. The invisible attachment and the straight lines give your home a streamlined look. Choose from 4 finishing profiles for vertical placement and 1 for horizontal placement. You can also use it to cover doors and gates.

NARROW 2 CM DEEP NARROW 4 CM DEEP OPEN U-PROFILE WIDE 2 CM DEEP

HORIZONTAL

- 52 -