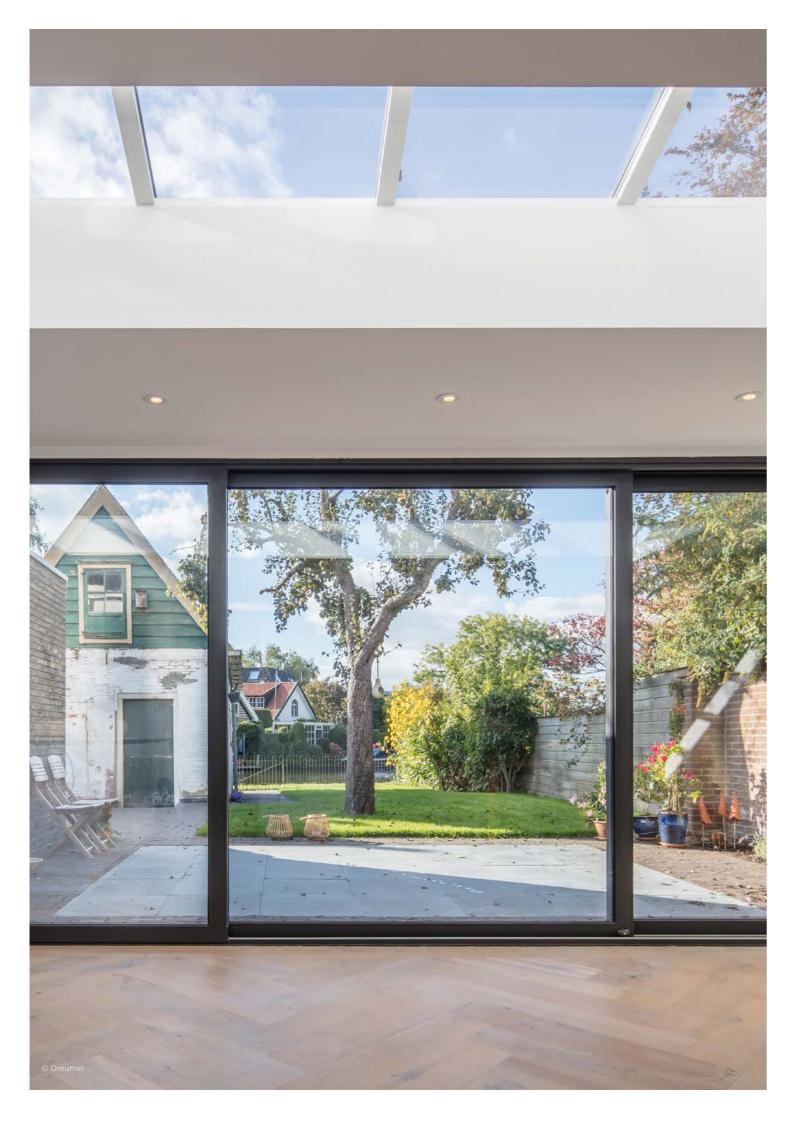

### SLIDING WINDOWS

# an infinite view

A minimalist look for your home and a sublime view outside? Sliding windows will do the magic. So that you can enjoy more light, more space, more openness. There is an Aliplast aluminium sliding window for every lifestyle need. Universal, open corner, recessed sill, minimalist profiles... everything slides easily.

A blissful indoor-outdoor feeling - we wish you the same!