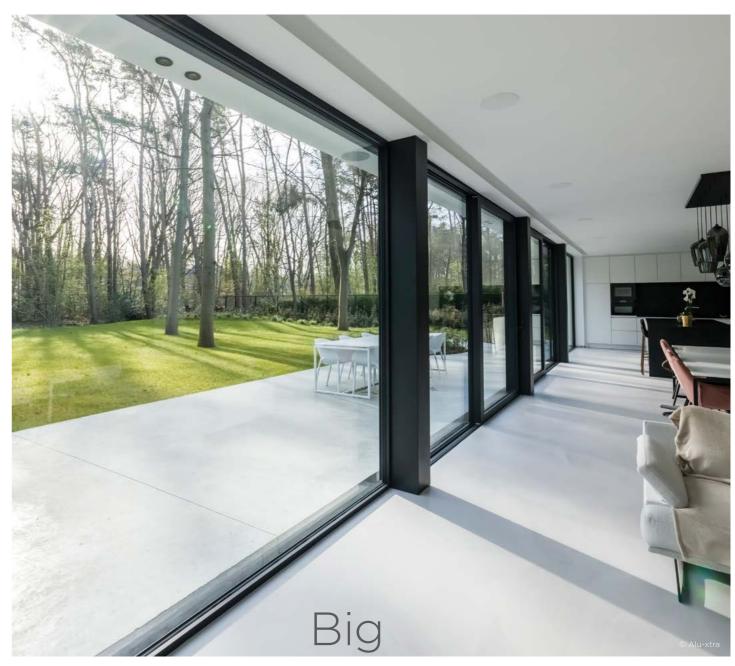

### ULTRAGLIDE

A room with a view, that's exactly what you create with the ultra-large Ultraglide sliding window. Opt for the lifting foam system if you want the sliding 450 kg wing to slide ultra easily too.

THIS ULTRAGLIDE IS ALSO AVAILABLE IN A MAXLIGHT VERSION WITH SLIMMER PROFILES.

THE ULTIMATE
SLIDING WINDOW
IN LARGE SIZES

Safe? Absolutely. The Ultraglide and VG500 are RC2-certified for burglary prevention.

Bigger Biggest