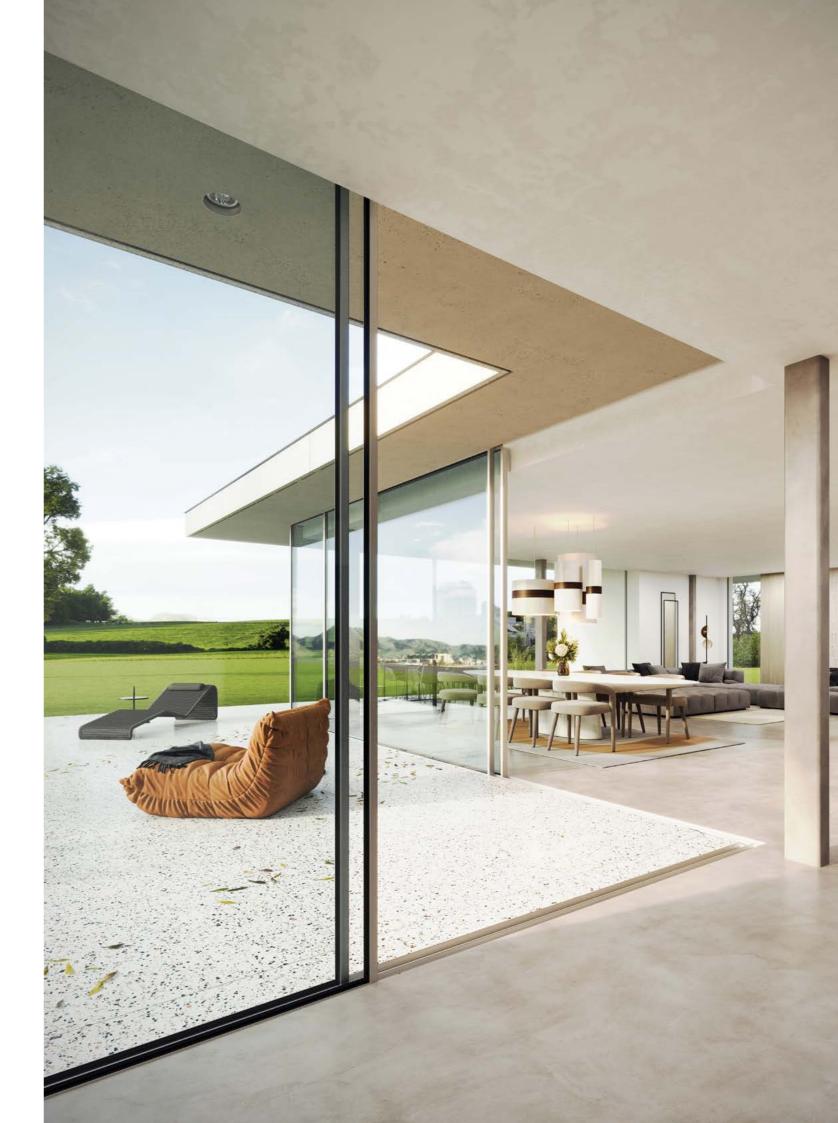

# an infinite view

A minimalist look for your home and a sublime view outside? Sliding windows will do the magic. So that you can enjoy more light, more space, more openness. There is an Aliplast aluminium sliding window for every lifestyle need. Universal, open corner, recessed sill, minimalist profiles... everything slides easily.

A blissful indoor-outdoor feeling - we wish you the same!