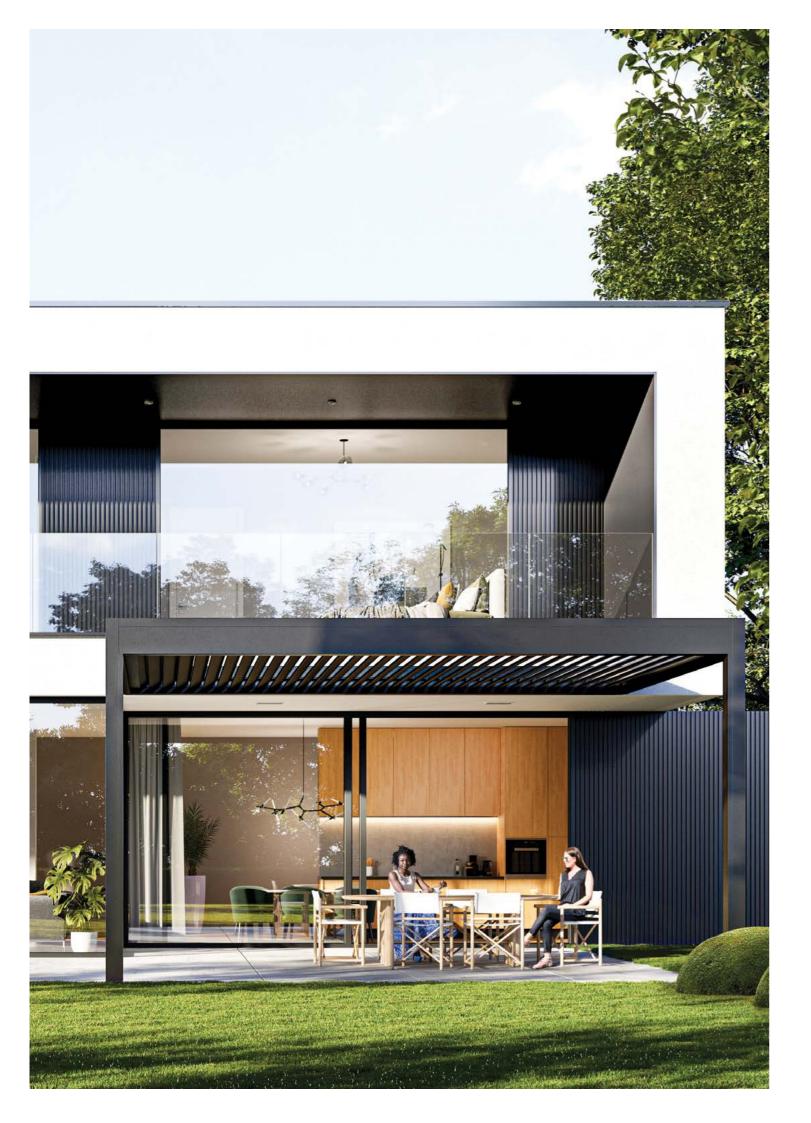

### holiday in your garden

Create a holiday feeling in your home. With a pergola or louvre roof, you can enjoy beautiful days from the first day of spring until well into autumn. It offers you shelter when it rains or cool shade in the middle of summer. Our glass sliding systems protect you from the wind without obscuring the view of your garden. A moment for yourself or a party with friends is never far away.

### SOMNIUM

TRENDY PERGOLA
WITH SLATS OR GLASS
AS AN EYE-CATCHER IN
YOUR GARDEN

# SOMNIUM & GLASS GLIDE

Design your pergola the way you want it. The Somnium can be fitted with a roof in louvres or in glass. Or one linked to the other. If you want extra protection against the wind, go for a Glass Glide glass windbreak or for the sunscreens that slide down into the support posts. You can choose them in a colour that matches your Somnium. Are you the romantic type? Then the built-in LED lighting creates a pleasant vibe in the evening.