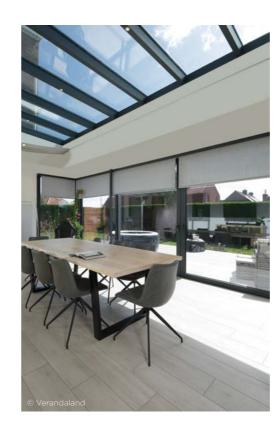

Can be made up to 4 metres high. Your home and the space around it become one.

### PANORAMA

GIGA-GANTIC OPENNESS

With a Panorama folding wall, you slide all the parts open to 1 side or from the middle to both sides. No fixed part is left, so that your room becomes an open space. Want to lock your pool house? This glass harmonica wall works perfectly.