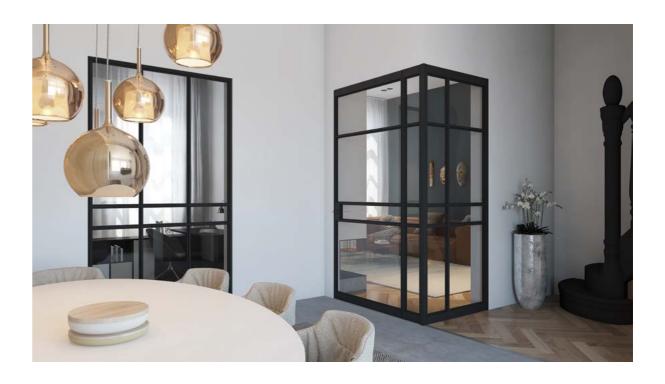

### INTERIOR DOORS

# sublimely stylish living comfort

IDA - Interior Doors Aluminium.

Synonymous with minimalist interior doors and walls that envelop and fill your interior with atmosphere, character and cosiness. The unique finishing touch. With IDA, you invite daylight into your home. Flexibility is the key, because you can combine single, double, pivot doors and sliding doors with fixed glass walls.

### IDA DOORS

IDA doors are unique glazed aluminium interior doors that add extra cachet to your interior. These are minimalist interior doors that, thanks to their clean lines, create a distinctive look.

You choose your own subdivision: an industrial look with more compartments or a streamlined look with no intermediate profiles. In the IDA pivot door, the pivot system is incorporated into the bottom profile. This way, the floor never has to be cut and you avoid the risk of damaging your underfloor heating, for example. You can choose between a floating pivot door or one with a frame.