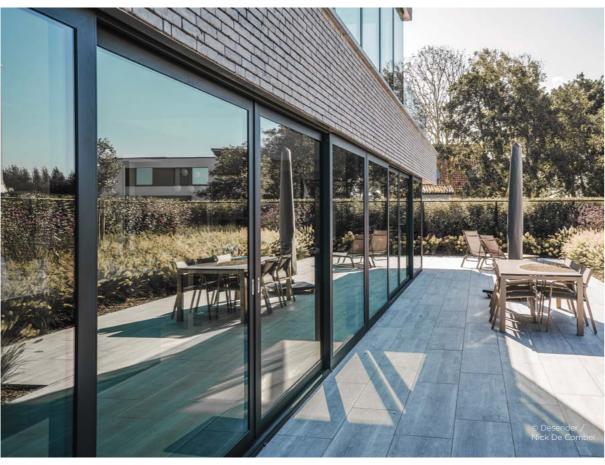

### SLIDING WINDOWS

# an infinite view

A minimalist look for your home and a sublime view outside? Sliding windows will do the magic. So that you can enjoy more light, more space, more openness. There is an Aliplast aluminium sliding window for every lifestyle need. Universal, open corner, recessed sill, minimalist profiles... everything slides easily.

A blissful indoor-outdoor feeling - we wish you the same!