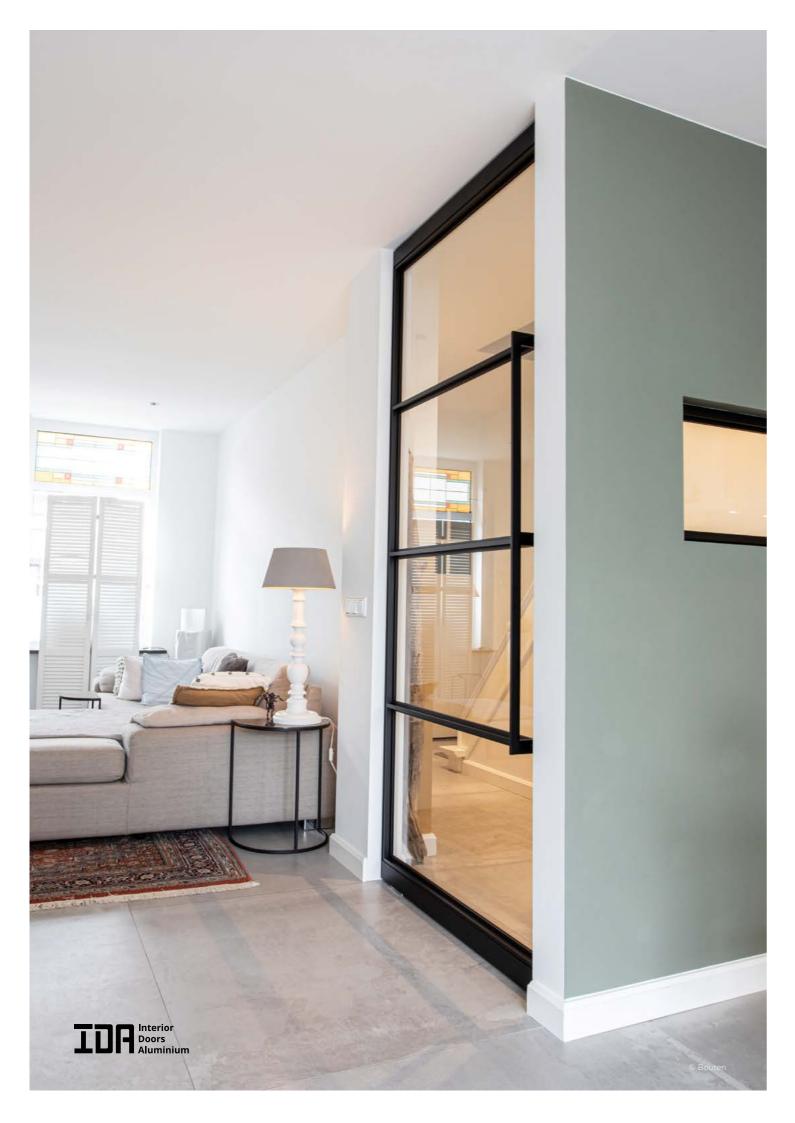

# sublimely stylish living comfort

IDA - Interior Doors Aluminium.

Synonymous with minimalist interior doors and walls that envelop and fill your interior with atmosphere, character and cosiness. The unique finishing touch. With IDA, you invite daylight into your home. Flexibility is the key, because you can combine single, double, pivot doors and sliding doors with fixed glass walls.

### IDA DOORS

IDA doors are unique glazed aluminium interior doors that add extra cachet to your interior. These are minimalist interior doors that, thanks to their clean lines, create a distinctive look.

You choose your own subdivision: an industrial look with more compartments or a streamlined look with no intermediate profiles. In the IDA pivot door, the pivot system is incorporated into the bottom profile. This way, the floor never has to be cut and you avoid the risk of damaging your underfloor heating, for example. You can choose between a floating pivot door or one with a frame.

Thanks to the extreme flexibility of the IDA system and the options of combining revolving doors or sliding doors with fixed walls, you decide how your interior will look.

MODERN RAIL

INDUSTRIAL RAIL

- 59 -