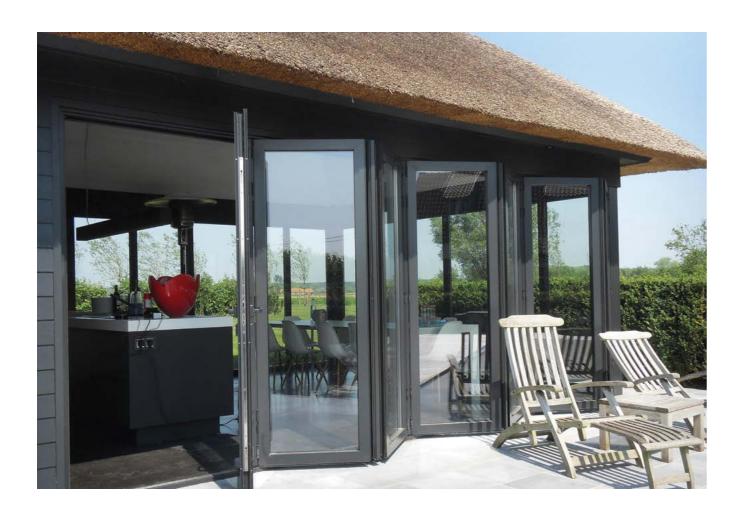

### PANORAMA

GIGA-GANTIC OPENNESS

With a Panorama folding wall, you slide all the parts open to 1 side or from the middle to both sides. No fixed part is left, so that your room becomes an open space. Want to lock your pool house? This glass harmonica wall works perfectly.

If you are looking for an extremely large window that exceeds the limits of our normal windows, a curtain wall is the ideal solution.