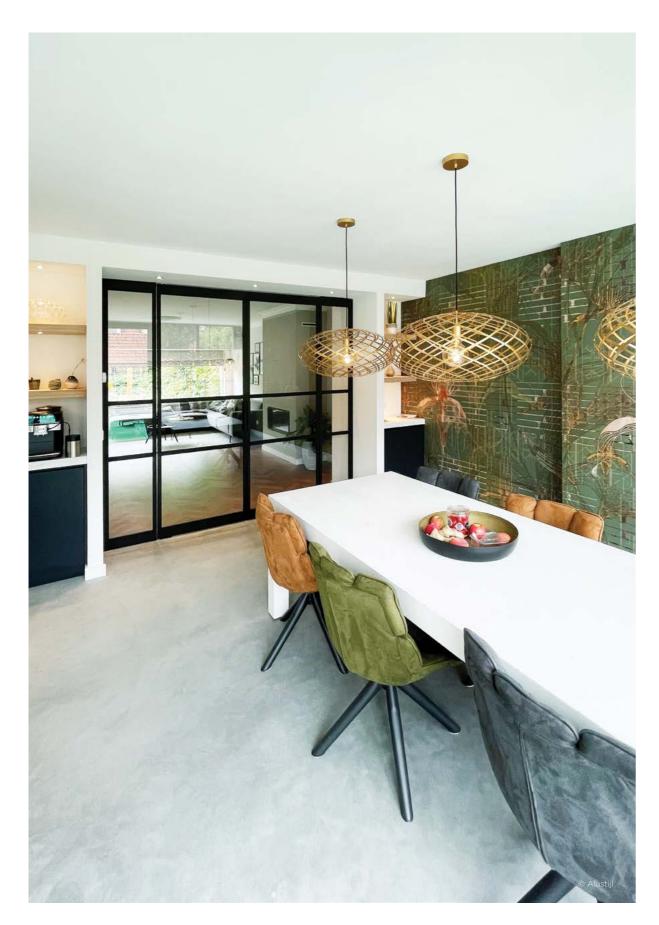

### SLIDING WINDOWS

# an infinite view

A minimalist look for your home and a sublime view outside? Sliding windows will do the magic. So that you can enjoy more light, more space, more openness. There is an Aliplast aluminium sliding window for every lifestyle need. Universal, open corner, recessed sill, minimalist profiles... everything slides easily.

A blissful indoor-outdoor feeling - we wish you the same!