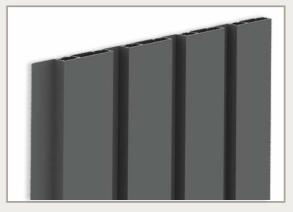

### Aluminium cladding

The Deco Wall aluminum cladding perfectly matches contemporary architecture. The facade cladding consists of a simple click system with vertical or horizontal profiles in different designs. The invisible fixation and straight lines give the house a sleek look.

#### THE ULTIMATE FREEDOM OF CHOICE

With 4 vertical profiles: narrow, wide, deep or open and 1 horizontal profile, you determine the lines of your home yourself.

The choice is also endless in color. You can choose from the complete Aliplast color range where many colors have a 25 year Seaside color guarantee. An extra special play of colors can be obtained by taking the background profile in a different color as the finishing profile.

### CHOICE OF 4 DIFFERENT FINISHING PROFILES FOR A VERTICAL INSTALLATION AND 1 FOR A HORIZONTAL.

The DW230 is the low vertical profile. The finishing profiles have a width of 30mm and a depth of 20mm.

The DW232 is a U-profile. The vertical profiles have a slender open side, which can be filled in with colors or lighting as desired.

The DW233 is a horizontal profile. The sloping top ensures that no water remains on the profiles.

With the DW231, the vertical profiles are 40mm deep. The dark shadows between the profiles emphasize the straight lines of the facade cladding.