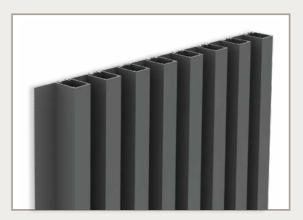

### Aluminium cladding

The Deco Wall aluminum cladding perfectly matches contemporary architecture. The facade cladding consists of a simple click system with vertical or horizontal profiles in different designs. The invisible fixation and straight lines give the house a sleek look.

#### THE ULTIMATE FREEDOM OF CHOICE

With 4 vertical profiles: narrow, wide, deep or open and 1 horizontal profile, you determine the lines of your home yourself.

The choice is also endless in color. You can choose from the complete Aliplast color range where many colors have a 25 year Seaside color guarantee. An extra special play of colors can be obtained by taking the background profile in a different color as the finishing profile.

### CHOICE OF 4 DIFFERENT FINISHING PROFILES FOR A VERTICAL INSTALLATION AND 1 FOR A HORIZONTAL.

The DW230 is the low vertical profile. The finishing profiles have a width of 30mm and a depth of 20mm.

The DW232 is a U-profile. The vertical profiles have a slender open side, which can be filled in with colors or lighting as desired.

The DW233 is a horizontal profile. The sloping top ensures that no water remains on the profiles.

With the DW231, the vertical profiles are 40mm deep. The dark shadows between the profiles emphasize the straight lines of the facade cladding.