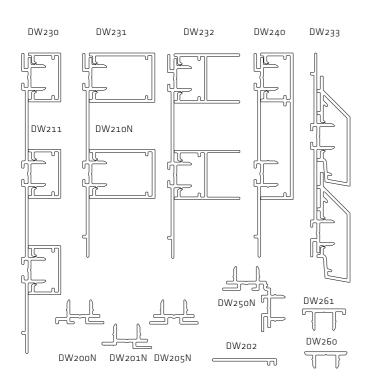

### CHOICE OF 4 DIFFERENT FINISHING PROFILES FOR A VERTICAL INSTALLATION AND 1 FOR A HORIZONTAL.

The DW230 is the low vertical profile. The finishing profiles have a width of 30mm and a depth of 20mm.

The DW232 is a U-profile. The vertical profiles have a slender open side, which can be filled in with colors or lighting as desired.

The DW233 is a horizontal profile. The sloping top ensures that no water remains on the profiles.

With the DW231, the vertical profiles are 40mm deep. The dark shadows between the profiles emphasize the straight lines of the facade cladding.

The vertical profiles of the DW240 are 80mm wide. This makes the lines play more subtle. Ideal for larger areas.

DECO WALL
Style & quality
for your
contemporary
home