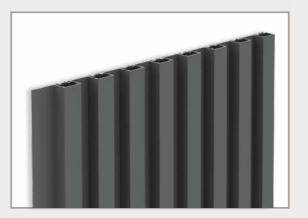

### CHOICE OF 4 DIFFERENT FINISHING PROFILES FOR A VERTICAL INSTALLATION AND 1 FOR A HORIZONTAL.

The DW230 is the low vertical profile. The finishing profiles have a width of 30mm and a depth of 20mm.

The DW232 is a U-profile. The vertical profiles have a slender open side, which can be filled in with colors or lighting as desired.