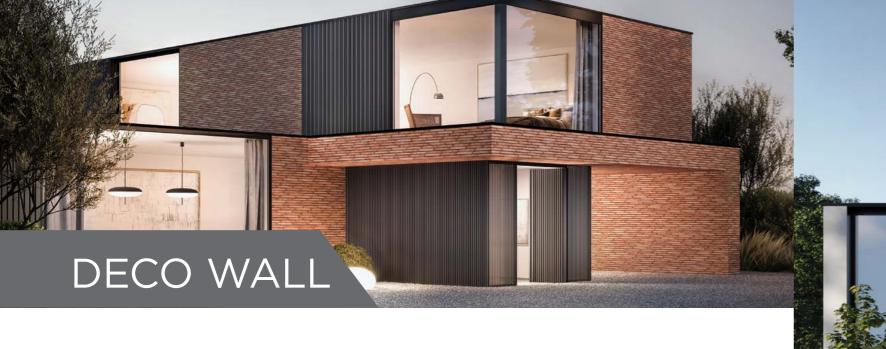

## DECO WALL

Aluminium cladding for a trendy appearance of your home

25 YEARS COLOR LOCKED

### Aluminium cladding

The Deco Wall aluminum cladding perfectly matches contemporary architecture. The facade cladding consists of a simple click system with vertical or horizontal profiles in different designs. The invisible fixation and straight lines give the house a sleek look.

#### THE ULTIMATE FREEDOM OF CHOICE

With 4 vertical profiles: narrow, wide, deep or open and 1 horizontal profile, you determine the lines of your home yourself.

The choice is also endless in color. You can choose from the complete Aliplast color range where many colors have a 25 year Seaside color guarantee. An extra special play of colors can be obtained by taking the background profile in a different color as the finishing profile.

Give your home a unique look by also covering doors and gates. You can also run the Deco Wall over your window. In this way you bring the light inside, but there is no full view into your home.