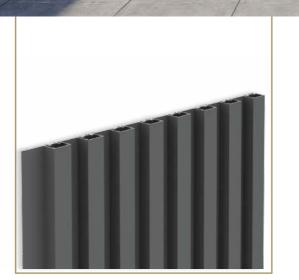

### Aluminium cladding

The Deco Wall aluminum cladding perfectly matches contemporary architecture. The facade cladding consists of a simple click system with vertical or horizontal profiles in different designs. The invisible fixation and straight lines give the house a sleek look.

#### THE ULTIMATE FREEDOM OF CHOICE

With 4 vertical profiles: narrow, wide, deep or open and 1 horizontal profile, you determine the lines of your home yourself.

The choice is also endless in color. You can choose from the complete Aliplast color range where many colors have a 25 year Seaside color guarantee. An extra special play of colors can be obtained by taking the background profile in a different color as the finishing profile.