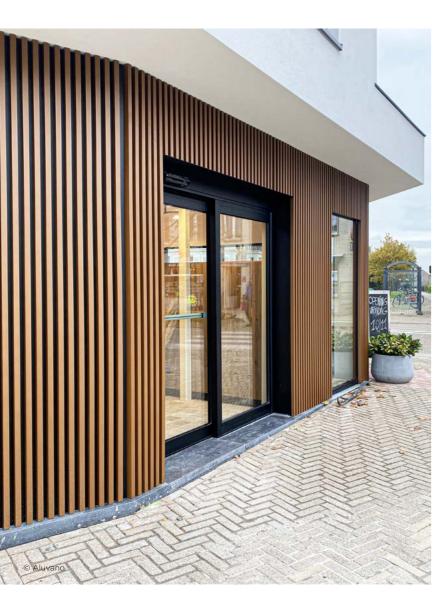

### Aluminium cladding

The Deco Wall aluminum cladding perfectly matches contemporary architecture. The facade cladding consists of a simple click system with vertical or horizontal profiles in different designs. The invisible fixation and straight lines give the house a sleek look.

#### THE ULTIMATE FREEDOM OF CHOICE

With 4 vertical profiles: narrow, wide, deep or open and 1 horizontal profile, you determine the lines of your home yourself.

The choice is also endless in color. You can choose from the complete Aliplast color range where many colors have a 25 year Seaside color guarantee. An extra special play of colors can be obtained by taking the background profile in a different color as the finishing profile.

Give your home a unique look by also covering doors and gates. You can also run the Deco Wall over your window. In this way you bring the light inside, but there is no full view into your home.