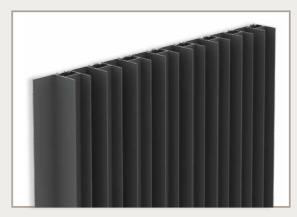

### CHOICE OF 4 DIFFERENT FINISHING PROFILES FOR A VERTICAL INSTALLATION AND 1 FOR A HORIZONTAL.

The DW230 is the low vertical profile. The finishing profiles have a width of 30mm and a depth of 20mm.

The DW232 is a U-profile. The vertical profiles have a slender open side, which can be filled in with colors or lighting as desired.

The DW233 is a horizontal profile. The sloping top ensures that no water remains on the profiles.

With the DW231, the vertical profiles are 40mm deep. The dark shadows between the profiles emphasize the straight lines of the facade cladding.