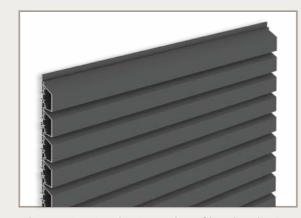

The DW233 is a horizontal profile. The sloping top ensures that no water remains on the profiles.

With the DW231, the vertical profiles are 40mm deep. The dark shadows between the profiles emphasize the straight lines of the facade cladding.

The vertical profiles of the DW240 are 80mm wide. This makes the lines play more subtle. Ideal for larger areas.

DECO WALL
Style & quality
for your
contemporary
home