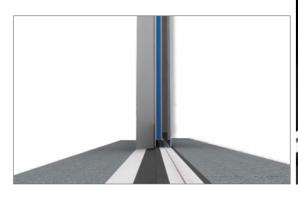

# ULTRAGLIDE LOW TRESHOLD

- Very easy to maintain
- ► The ideal passage between house and terrace
- ► Ideal for people with reduced mobility
- ► Ergonomic solution for buildings with a public character