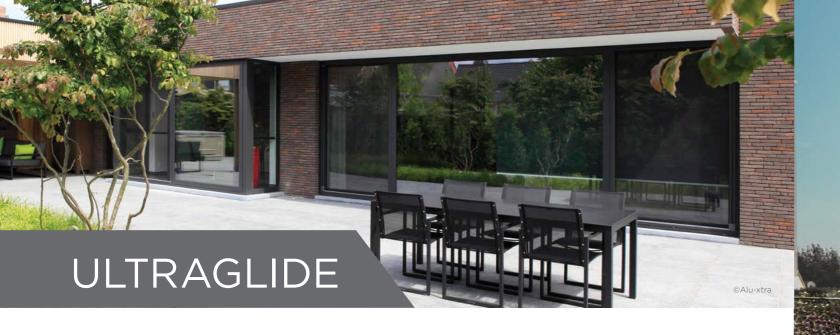

ULTRAGLIDE

with numerous unique applications

The ultimate sliding system for large dimensions

## ULTRAGLIDE OPEN ANGLE 90°

- ► The ultimate connection between inside and outside
- ► A fine and esthetic solution
- ► Possible to open full corner without support post

# ULTRAGLIDE LOW TRESHOLD

- Very easy to maintain
- ► The ideal passage between house and terrace
- ► Ideal for people with reduced mobility
- ► Ergonomic solution for buildings with a public character