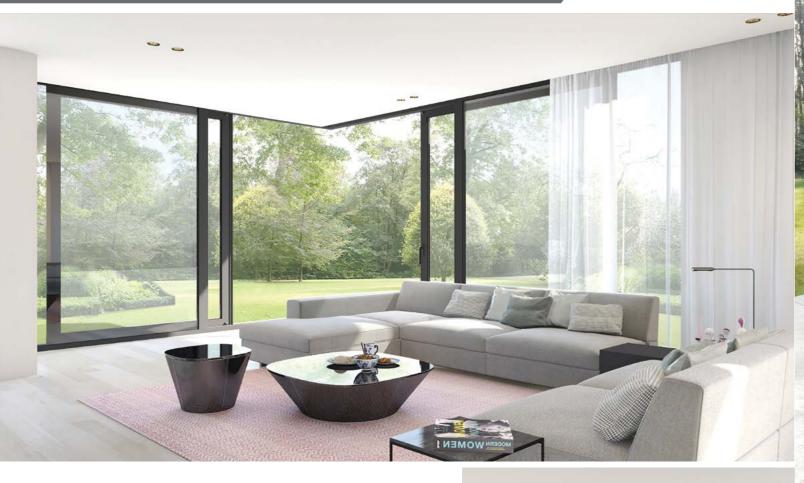

ULTRAGLIDE

with numerous unique applications

The ultimate sliding system for large dimensions

## ULTRAGLIDE OPEN ANGLE 90°

- ► The ultimate connection between inside and outside
- ► A fine and esthetic solution
- ► Possible to open full corner without support post