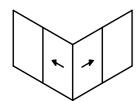

#### **APPLICATIONS**

- Mono-, duo-, 3-rail
- Sliding and lifst-slide system
- Max Light (narrow meeting style)
- Low treshold
- Open angle 90°

## ULTRAGLIDE OPEN ANGLE 90°

- ► The ultimate connection between inside and outside
- ► A fine and esthetic solution
- ► Possible to open full corner without support post