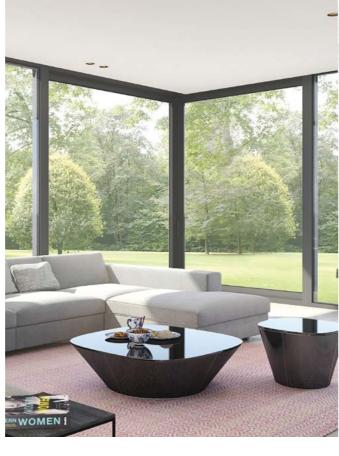

ULTRAGLIDE

with numerous unique applications

The ultimate sliding system for large dimensions

## ULTRAGLIDE OPEN ANGLE 90°

- ► The ultimate connection between inside and outside
- ► A fine and esthetic solution
- ► Possible to open full corner without support post